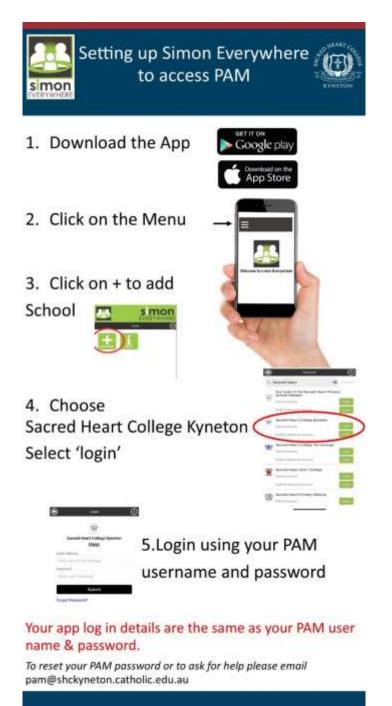

## SIMON EVERYWHERE - SETTING UP YOUR APP

The College has implemented a new easy to navigate app called *Simon Everywhere*.

It delivers PAM accessibility with easy login using existing PAM credentials, plus the ability for parents to communicate directly with teachers, and for the College to communicate directly with families. This app will deliver instant notification to your mobile phone and make signing into PAM, logging absences, late and early leave passes, completing activity consents and monitoring your child's progress even easier. You can download the app from Google Play or the App Store. Please see the instructions below to assist you.