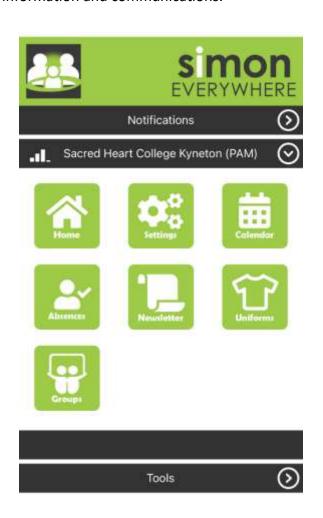

The app home screen (shown below) provides clear shortcuts to: Home (your PAM home page), the College Calendar, Absences (to notify the College of a daily absence), College Newsletters and the Online Uniform Shop.

The Simon Everywhere app is designed to provide easy access to all your College information and communications.